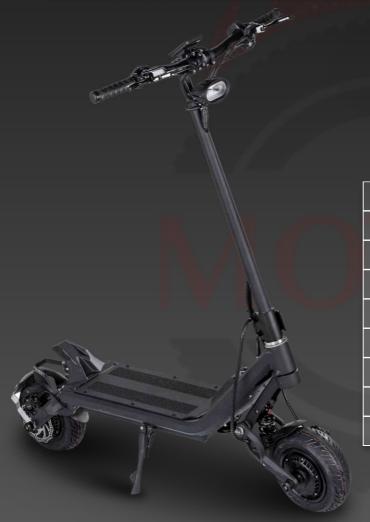

| Product Weight | 45 Kg                   |
|----------------|-------------------------|
| Climbing Grade | 32°                     |
| Dimensions     | 53 x 24.4 x 56.9 in     |
| Max Load       | 200 kg                  |
| Suspension     | C-Type Oil + Coil       |
| Brake          | Dual Hydraulic 2-Piston |
| Throttle       | Thumb Trigger           |
| Tire Size      | 11 inches               |
| Tire Type      | Tubeless                |

| Product Weight | 45 Kg                   |
|----------------|-------------------------|
| Climbing Grade | 35°                     |
| Dimensions     | 53 x 24.4 x 56.9 in     |
| Max Load       | 200 kg                  |
| Suspension     | C-Type Oil + Coil       |
| Brake          | Dual Hydraulic 4-Piston |
| Throttle       | Thumb Trigger           |
| Tire Size      | 11 inches               |
| Tire Type      | Tubeless                |