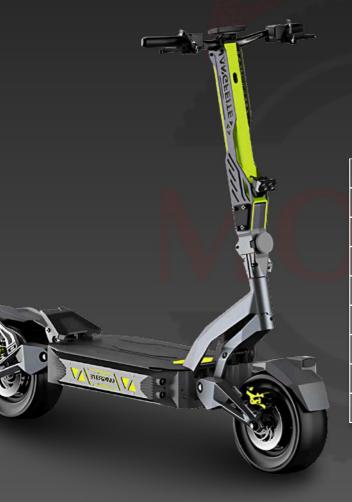

#### **NAMI BLAST BASE** ₱120,000.00

| Voltage          | 60 v       |
|------------------|------------|
| Motor            | 2520 w x 2 |
| Configuration    | Dual       |
| Max Speed        | 65 Kph     |
| Max Range        | 80 Km      |
| Battery Capacity | 30 ah      |
| Charging Time    | 6.0 Hours  |

| Product Weight | 45 Kg                     |
|----------------|---------------------------|
| Climbing Grade | 31°                       |
| Dimensions     | 53 x 24.4 x 56.9 in       |
| Max Load       | 200 kg                    |
| Suspension     | Reverse C-Type Oil + Coil |
| Brake          | Dual Hydraulic 2-Piston   |
| Throttle       | Thumb Trigger             |
| Tire Size      | 11 inches                 |
| Tire Type      | Tubeless                  |

| The signal signa | Folding 🗸 | Head Light 🗸 | Signal Light 🗸 | Horn 🗸 | Seat X | Rain Proof 🗸 |
|--------------------------------------------------------------------------------------------------------------------------------------------------------------------------------------------------------------------------------------------------------------------------------------------------------------------------------------------------------------------------------------------------------------------------------------------------------------------------------------------------------------------------------------------------------------------------------------------------------------------------------------------------------------------------------------------------------------------------------------------------------------------------------------------------------------------------------------------------------------------------------------------------------------------------------------------------------------------------------------------------------------------------------------------------------------------------------------------------------------------------------------------------------------------------------------------------------------------------------------------------------------------------------------------------------------------------------------------------------------------------------------------------------------------------------------------------------------------------------------------------------------------------------------------------------------------------------------------------------------------------------------------------------------------------------------------------------------------------------------------------------------------------------------------------------------------------------------------------------------------------------------------------------------------------------------------------------------------------------------------------------------------------------------------------------------------------------------------------------------------------------|-----------|--------------|----------------|--------|--------|--------------|
|--------------------------------------------------------------------------------------------------------------------------------------------------------------------------------------------------------------------------------------------------------------------------------------------------------------------------------------------------------------------------------------------------------------------------------------------------------------------------------------------------------------------------------------------------------------------------------------------------------------------------------------------------------------------------------------------------------------------------------------------------------------------------------------------------------------------------------------------------------------------------------------------------------------------------------------------------------------------------------------------------------------------------------------------------------------------------------------------------------------------------------------------------------------------------------------------------------------------------------------------------------------------------------------------------------------------------------------------------------------------------------------------------------------------------------------------------------------------------------------------------------------------------------------------------------------------------------------------------------------------------------------------------------------------------------------------------------------------------------------------------------------------------------------------------------------------------------------------------------------------------------------------------------------------------------------------------------------------------------------------------------------------------------------------------------------------------------------------------------------------------------|-----------|--------------|----------------|--------|--------|--------------|