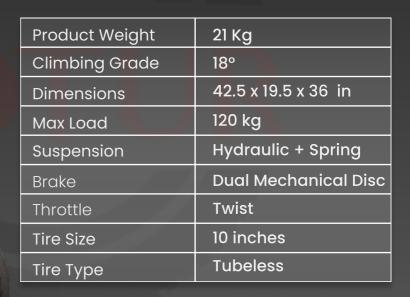

| Product Weight | 20 Kg                |
|----------------|----------------------|
| Climbing Grade | 16°                  |
| Dimensions     | 42.5 x 19.5 x 36 in  |
| Max Load       | 120 Kg               |
| Suspension     | Hydraulic + Spring   |
| Brake          | Dual Mechanical Disc |
| Throttle       | Twist                |
| Tire Size      | 10 inches            |
| Tire Type      | Tubeless             |