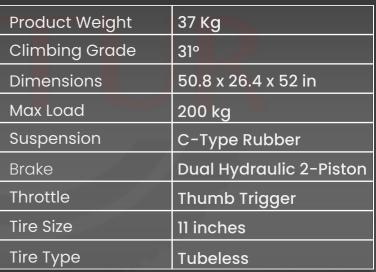

#### NAMI STELLAR MAX ₱65,000.00

| Voltage          | 52 v       |
|------------------|------------|
| Motor            | 2520 w x 2 |
| Configuration    | Dual       |
| Max Speed        | 60 Kph     |
| Max Range        | 80 Km      |
| Battery Capacity | 25.0 ah    |
| Charging Time    | 12.5 Hours |

| Product Weight | 30 Kg                   |
|----------------|-------------------------|
| Climbing Grade | 28°                     |
| Dimensions     | 47.2 x 24.4 x 53.5 in   |
| Max Load       | 200 kg                  |
| Suspension     | C-Type Oil + Coil       |
| Brake          | Dual Hydraulic 2-Piston |
| Throttle       | Thumb Trigger           |
| Tire Size      | 9 inches                |
| Tire Type      | Tubeless                |

| Folding 🗸 | Head Light 🗸 | Signal Light 🗸 | Horn 🗸 | Seat X | Rain Proof 🗸 |
|-----------|--------------|----------------|--------|--------|--------------|
|-----------|--------------|----------------|--------|--------|--------------|