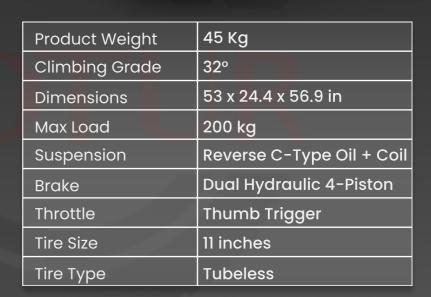

| Product Weight | 45 Kg                   |
|----------------|-------------------------|
| Climbing Grade | 35°                     |
| Dimensions     | 53 x 24.4 x 56.9 in     |
| Max Load       | 200 kg                  |
| Suspension     | C-Type Oil + Coil       |
| Brake          | Dual Hydraulic 4-Piston |
| Throttle       | Thumb Trigger           |
| Tire Size      | 11 inches               |
| Tire Type      | Tubeless                |