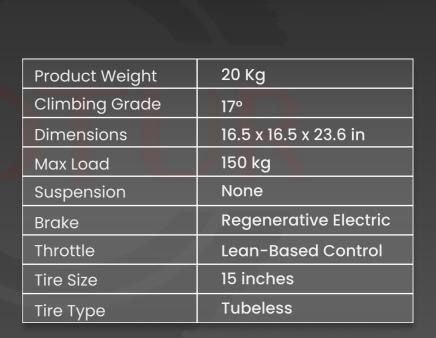

#### ₱55,000.00

| Voltage          | 84 v      |  |  |
|------------------|-----------|--|--|
| Motor            | 1000 w    |  |  |
| Configuration    | Single    |  |  |
| Max Speed        | 40 Kph    |  |  |
| Max Range        | 40 Km     |  |  |
| Battery Capacity | 750 wh    |  |  |
| Charging Time    | 4.0 Hours |  |  |