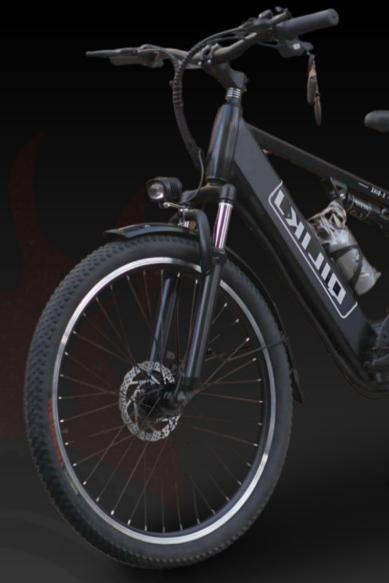

#### MOTUR BISIKLETA ₱14,500.00

| Voltage          | 48 v               |
|------------------|--------------------|
| Motor            | 800 pw             |
| Configuration    | Single             |
| Max Speed        | 30 Kph             |
| Max Range        | 20 Km Pedal Assist |
| Battery Capacity | 6.0 ah             |
| Charging Time    | 3.0 Hours          |

| Product Weight | 19 Kg                |  |
|----------------|----------------------|--|
| Climbing Grade | 14º                  |  |
| Dimensions     | 50 x 21 x 40 in      |  |
| Max Load       | 150 kg               |  |
| Suspension     | Hydraulic + Spring   |  |
| Brake          | Dual Mechanical Disc |  |
| Throttle       | Twist                |  |
| Tire Size      | 14 inches            |  |
| Tire Type      | Tubeless             |  |

Folding 🗸 Head Light 🖌 Signal Light X 🛛 Horn 🖌 🛛 Seat 🗸 Splash Proof 🗸