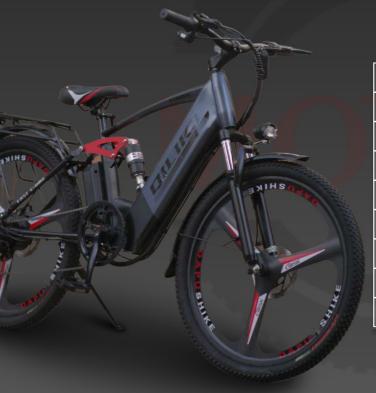

## **SUPER73 RX** ₱42,000.00

| Voltage          | 48 v               |
|------------------|--------------------|
| Motor            | 1000 pw            |
| Configuration    | Single             |
| Max Speed        | 45 Kph             |
| Max Range        | 50 Km Pedal Assist |
| Battery Capacity | 13 ah              |
| Charging Time    | 6.5 Hours          |

| Product Weight | 40 Kg                 |  |
|----------------|-----------------------|--|
| Climbing Grade | 17°                   |  |
| Dimensions     | 69.5 x 27.5 x 32.5 in |  |
| Max Load       | 180 kg                |  |
| Suspension     | Hydraulic + Spring    |  |
| Brake          | Dual Mechanical Disc  |  |
| Throttle       | Thumb Trigger         |  |
| Tire Size      | 20 inches             |  |
| Tire Type      | Tube Type             |  |

Folding X Head Light 🗸 Signal Light X Horn 🗸 Seat 🖌 Splash Proof 🗸