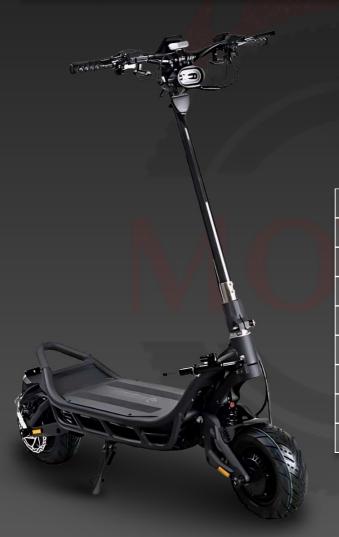

### MOTUR G36 ₱14,999.00

| Voltage          | 36 v      |
|------------------|-----------|
| Motor            | 1000 w    |
| Configuration    | Single    |
| Max Speed        | 30 Kph    |
| Max Range        | 15 Km     |
| Battery Capacity | 10 ah     |
| Charging Time    | 5.0 Hours |

| Product Weight | 20 Kg                |
|----------------|----------------------|
| Climbing Grade | 16°                  |
| Dimensions     | 42.5 x 19.5 x 36 in  |
| Max Load       | 120 Kg               |
| Suspension     | Hydraulic + Spring   |
| Brake          | Dual Mechanical Disc |
| Throttle       | Twist                |
| Tire Size      | 10 inches            |
| Tire Type      | Tubeless             |

\*

| Folding 🗸 | Head Light 🗸 | Signal Light X | Horn 🗸 | Seat 🗸 | Splash Proof 🗸 |    |
|-----------|--------------|----------------|--------|--------|----------------|----|
|           |              |                |        |        |                | 12 |