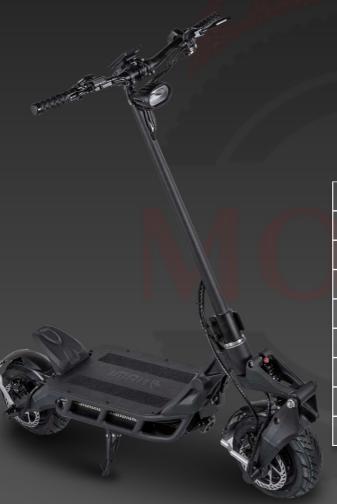

| Product Weight | 45 Kg                   |
|----------------|-------------------------|
| Climbing Grade | 32°                     |
| Dimensions     | 53 x 24.4 x 56.9 in     |
| Max Load       | 200 kg                  |
| Suspension     | C-Type Oil + Coil       |
| Brake          | Dual Hydraulic 2-Piston |
| Throttle       | Thumb Trigger           |
| Tire Size      | 11 inches               |
| Tire Type      | Tubeless                |

| Product Weight | 45 Kg                   |
|----------------|-------------------------|
| Climbing Grade | 35°                     |
| Dimensions     | 53 x 24.4 x 56.9 in     |
| Max Load       | 200 kg                  |
| Suspension     | C-Type Oil + Coil       |
| Brake          | Dual Hydraulic 4-Piston |
| Throttle       | Thumb Trigger           |
| Tire Size      | 11 inches               |
| Tire Type      | Tubeless                |