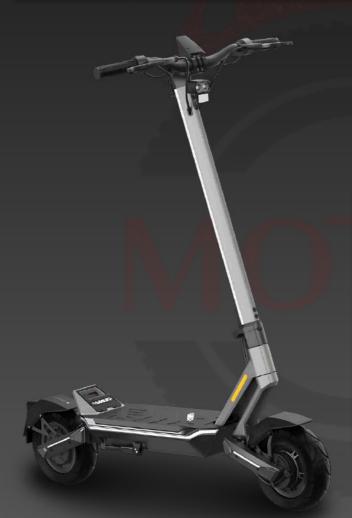

### MOTUR G36 ₱14,999.00

| Voltage          | 36 v      |
|------------------|-----------|
| Motor            | 1000 w    |
| Configuration    | Single    |
| Max Speed        | 30 Kph    |
| Max Range        | 15 Km     |
| Battery Capacity | 10 ah     |
| Charging Time    | 5.0 Hours |

| Product Weight | 20 Kg                |
|----------------|----------------------|
| Climbing Grade | 16°                  |
| Dimensions     | 42.5 x 19.5 x 36 in  |
| Max Load       | 120 Kg               |
| Suspension     | Hydraulic + Spring   |
| Brake          | Dual Mechanical Disc |
| Throttle       | Twist                |
| Tire Size      | 10 inches            |
| Tire Type      | Tubeless             |

\*

| Folding 🗸 | Head Light 🗸 | Signal Light X | Horn 🗸 | Seat 🗸 | Splash Proof 🗸 |    |
|-----------|--------------|----------------|--------|--------|----------------|----|
|           |              |                |        |        |                | 12 |