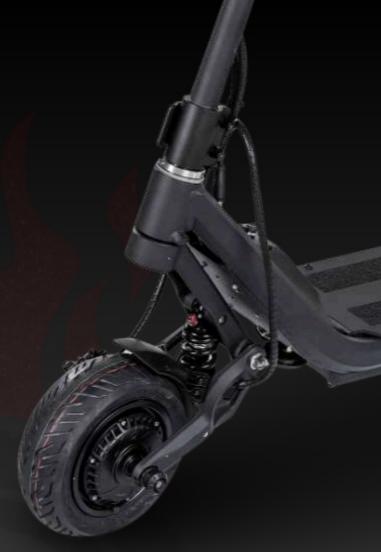

| Product Weight | 45 Kg                   |
|----------------|-------------------------|
| Climbing Grade | 32°                     |
| Dimensions     | 53 x 24.4 x 56.9 in     |
| Max Load       | 200 kg                  |
| Suspension     | C-Type Oil + Coil       |
| Brake          | Dual Hydraulic 2-Piston |
| Throttle       | Thumb Trigger           |
| Tire Size      | 11 inches               |
| Tire Type      | Tubeless                |

| Product Weight | 45 Kg                   |
|----------------|-------------------------|
| Climbing Grade | 35°                     |
| Dimensions     | 53 x 24.4 x 56.9 in     |
| Max Load       | 200 kg                  |
| Suspension     | C-Type Oil + Coil       |
| Brake          | Dual Hydraulic 4-Piston |
| Throttle       | Thumb Trigger           |
| Tire Size      | 11 inches               |
| Tire Type      | Tubeless                |