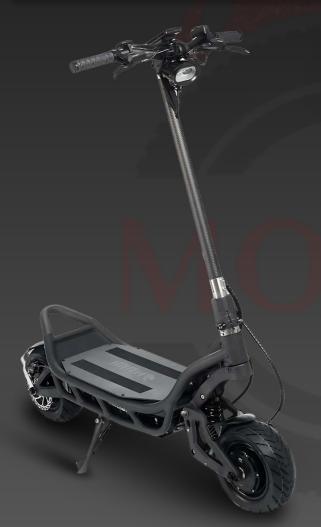

### **THE 10K** ₱10,000.00

| Voltage          | 36 v      |
|------------------|-----------|
| Motor            | 350 w     |
| Configuration    | Single    |
| Max Speed        | 25 Kph    |
| Max Range        | 20 Km     |
| Battery Capacity | 7.8 ah    |
| Charging Time    | 3.9 Hours |

| Product Weight | 12 Kg                  |
|----------------|------------------------|
| Climbing Grade | 14°                    |
| Dimensions     | 42.5 x 16.9 x 44.9 in  |
| Max Load       | 120 kg                 |
| Suspension     | None                   |
| Brake          | Single Mechanical Disc |
| Throttle       | Thumb Trigger          |
| Tire Size      | 8 inches               |
| Tire Type      | Thumb Trigger          |
|                |                        |

Folding 🗸 Head Light 🖌 Signal Light X Horn X Seat X Splash Proof 🗸