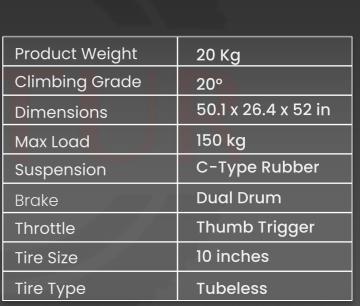

| Product Weight | 20 Kg                |
|----------------|----------------------|
| Climbing Grade | 16°                  |
| Dimensions     | 42.5 x 19.5 x 36 in  |
| Max Load       | 120 Kg               |
| Suspension     | Hydraulic + Spring   |
| Brake          | Dual Mechanical Disc |
| Throttle       | Twist                |
| Tire Size      | 10 inches            |
| Tire Type      | Tubeless             |