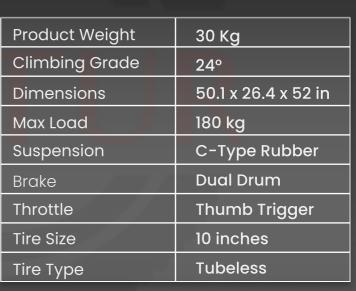

#### MOTUR G48 ₱19,999.00

| Voltage          | 48 v      |
|------------------|-----------|
| Motor            | 1000 w    |
| Configuration    | Single    |
| Max Speed        | 40 Kph    |
| Max Range        | 25 Km     |
| Battery Capacity | 11.0 ah   |
| Charging Time    | 5.0 Hours |