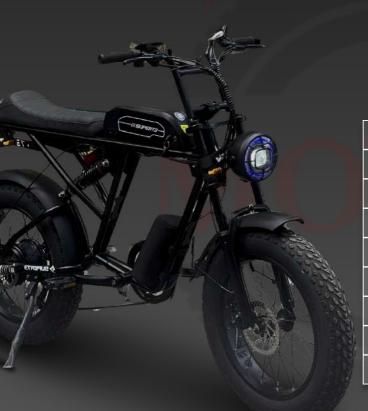

#### **MOTUR REBEL** ₱75,000.00

| Voltage          | 60 v 🚽 👘   |
|------------------|------------|
| Motor            | 2900 w x 2 |
| Configuration    | Dual       |
| Max Speed        | 75 Kph     |
| Max Range        | 100 Km     |
| Battery Capacity | 38 ah      |
| Charging Time    | 19.0 Hours |

Folding 🗸 Head Light 🖌 Signal Light 🗸 Horn 🖌 Seat X Rain Proof 🗸