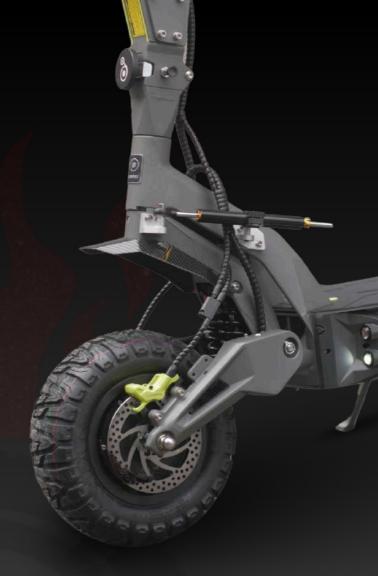

#### **NAMI BLAST BASE** ₱120,000.00

| Voltage          | 60 v       |
|------------------|------------|
| Motor            | 2520 w x 2 |
| Configuration    | Dual       |
| Max Speed        | 65 Kph     |
| Max Range        | 80 Km      |
| Battery Capacity | 30 ah      |
| Charging Time    | 6.0 Hours  |

| Product Weight | 45 Kg                     |
|----------------|---------------------------|
| Climbing Grade | 31°                       |
| Dimensions     | 53 x 24.4 x 56.9 in       |
| Max Load       | 200 kg                    |
| Suspension     | Reverse C-Type Oil + Coil |
| Brake          | Dual Hydraulic 2-Piston   |
| Throttle       | Thumb Trigger             |
| Tire Size      | 11 inches                 |
| Tire Type      | Tubeless                  |

| The signal signa | Folding 🗸 | Head Light 🗸 | Signal Light 🗸 | Horn 🗸 | Seat X | Rain Proof 🗸 |
|--------------------------------------------------------------------------------------------------------------------------------------------------------------------------------------------------------------------------------------------------------------------------------------------------------------------------------------------------------------------------------------------------------------------------------------------------------------------------------------------------------------------------------------------------------------------------------------------------------------------------------------------------------------------------------------------------------------------------------------------------------------------------------------------------------------------------------------------------------------------------------------------------------------------------------------------------------------------------------------------------------------------------------------------------------------------------------------------------------------------------------------------------------------------------------------------------------------------------------------------------------------------------------------------------------------------------------------------------------------------------------------------------------------------------------------------------------------------------------------------------------------------------------------------------------------------------------------------------------------------------------------------------------------------------------------------------------------------------------------------------------------------------------------------------------------------------------------------------------------------------------------------------------------------------------------------------------------------------------------------------------------------------------------------------------------------------------------------------------------------------------|-----------|--------------|----------------|--------|--------|--------------|
|--------------------------------------------------------------------------------------------------------------------------------------------------------------------------------------------------------------------------------------------------------------------------------------------------------------------------------------------------------------------------------------------------------------------------------------------------------------------------------------------------------------------------------------------------------------------------------------------------------------------------------------------------------------------------------------------------------------------------------------------------------------------------------------------------------------------------------------------------------------------------------------------------------------------------------------------------------------------------------------------------------------------------------------------------------------------------------------------------------------------------------------------------------------------------------------------------------------------------------------------------------------------------------------------------------------------------------------------------------------------------------------------------------------------------------------------------------------------------------------------------------------------------------------------------------------------------------------------------------------------------------------------------------------------------------------------------------------------------------------------------------------------------------------------------------------------------------------------------------------------------------------------------------------------------------------------------------------------------------------------------------------------------------------------------------------------------------------------------------------------------------|-----------|--------------|----------------|--------|--------|--------------|