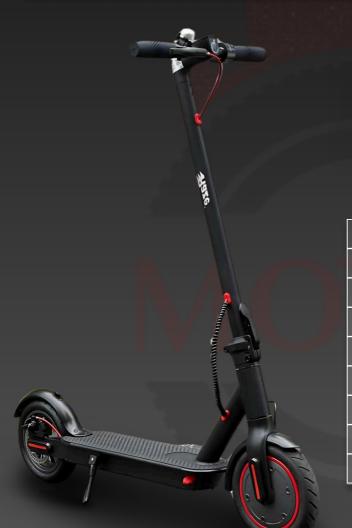

### MOTUR G36 ₱14,999.00

| Voltage          | 36 v      |
|------------------|-----------|
| Motor            | 1000 w    |
| Configuration    | Single    |
| Max Speed        | 30 Kph    |
| Max Range        | 15 Km     |
| Battery Capacity | 10 ah     |
| Charging Time    | 5.0 Hours |

| Product Weight | 20 Kg                |
|----------------|----------------------|
| Climbing Grade | 16°                  |
| Dimensions     | 42.5 x 19.5 x 36 in  |
| Max Load       | 120 Kg               |
| Suspension     | Hydraulic + Spring   |
| Brake          | Dual Mechanical Disc |
| Throttle       | Twist                |
| Tire Size      | 10 inches            |
| Tire Type      | Tubeless             |

\*

| Folding 🗸 | Head Light 🗸 | Signal Light X | Horn 🗸 | Seat 🗸 | Splash Proof 🗸 |    |
|-----------|--------------|----------------|--------|--------|----------------|----|
|           |              |                |        |        |                | 12 |