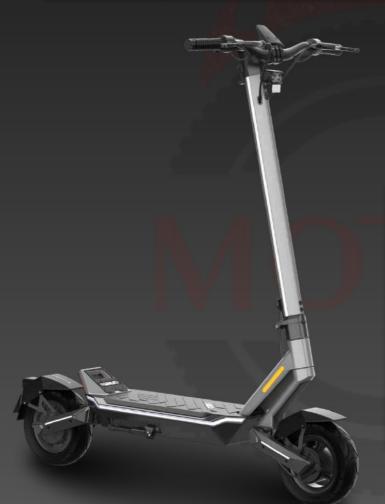

#### MOTUR G48 ₱19,999.00

| Voltage          | 48 v      |
|------------------|-----------|
| Motor            | 1000 w    |
| Configuration    | Single    |
| Max Speed        | 40 Kph    |
| Max Range        | 25 Km     |
| Battery Capacity | 11.0 ah   |
| Charging Time    | 5.0 Hours |

Folding 🗸 Head Light 🖌 Signal Light X Horn 🖌 Seat 🖌 Splash Proof 🗸