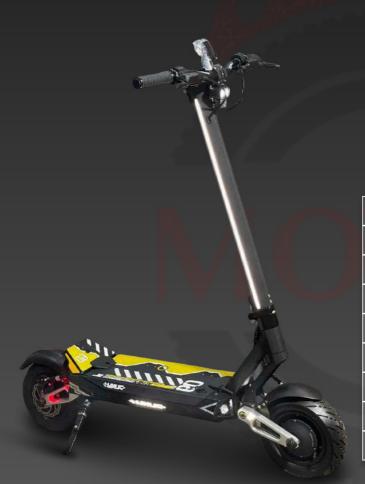

| Product Weight | 35 Kg                   |
|----------------|-------------------------|
| Climbing Grade | 31°                     |
| Dimensions     | 50.6 x 24.4 x 48.4 in   |
| Max Load       | 200 kg                  |
| Suspension     | C-Type Oil + Coil       |
| Brake          | Dual Hydraulic 2-Piston |
| Throttle       | Thumb Trigger           |
| Tire Size      | 10 inches               |
| Tire Type      | Tubeless                |

| Folding 🗸 Head Light 🗸 Signal Light 🗸 Horn 🗸 | Seat X 🛛 Rain Proof 🗸 |
|----------------------------------------------|-----------------------|
|----------------------------------------------|-----------------------|