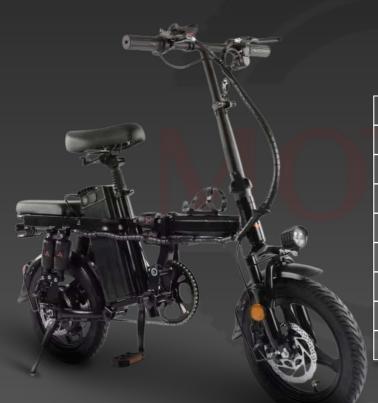

#### **MOTUR GRANDE** ₱29,999.00

| Voltage          | 48 v               |
|------------------|--------------------|
| Motor            | 1000 pw            |
| Configuration    | Single             |
| Max Speed        | 45 Kph             |
| Max Range        | 50 Km Pedal Assist |
| Battery Capacity | 11.0 ah            |
| Charging Time    | 5.5 Hours          |

| Product Weight | 27 Kg                |  |
|----------------|----------------------|--|
| Climbing Grade | 17°                  |  |
| Dimensions     | 71 x 26 x 44 in      |  |
| Max Load       | 180 kg               |  |
| Suspension     | Hydraulic + Spring   |  |
| Brake          | Dual Mechanical Disc |  |
| Throttle       | Twist                |  |
| Tire Size      | 26 inches            |  |
| Tire Type      | Tube Type            |  |

Folding X Head Light 🗸 Signal Light X Horn 🗸 Seat 🗸 Splash Proof 🗸