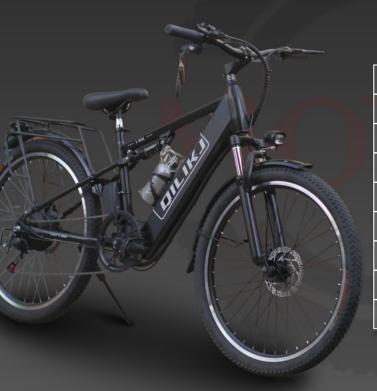

#### **MOTUR LANDAS** ₱19,999.00

| Voltage          | 48 v               |
|------------------|--------------------|
| Motor            | 1000 pw            |
| Configuration    | Single             |
| Max Speed        | 45 Kph             |
| Max Range        | 30 Km Pedal Assist |
| Battery Capacity | 6.0 ah             |
| Charging Time    | 3.0 Hours          |

| Product Weight | 26 Kg                         |  |
|----------------|-------------------------------|--|
| Climbing Grade | 17°                           |  |
| Dimensions     | 7 <mark>1 x 26 x</mark> 44 in |  |
| Max Load       | 180 kg                        |  |
| Suspension     | Hydraulic + Spring            |  |
| Brake          | Dual Mechanical Disc          |  |
| Throttle       | Twist                         |  |
| Tire Size      | 26 inches                     |  |
| Tire Type      | Tube Type                     |  |

Folding X Head Light 🗸 Signal Light X Horn 🗸 Seat 🖌 Splash Proof 🗸