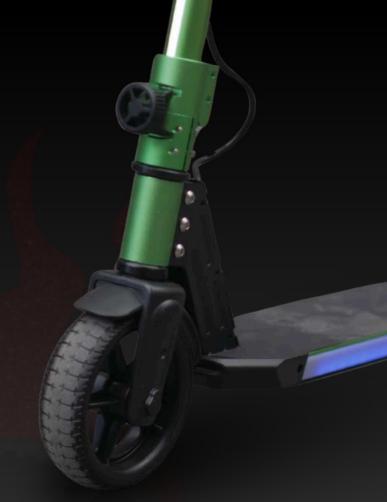

### MOTUR G36 ₱14,999.00

| Voltage          | 36 v      |
|------------------|-----------|
| Motor            | 1000 w    |
| Configuration    | Single    |
| Max Speed        | 30 Kph    |
| Max Range        | 15 Km     |
| Battery Capacity | 10 ah     |
| Charging Time    | 5.0 Hours |

| Product Weight | 20 Kg                |
|----------------|----------------------|
| Climbing Grade | 16°                  |
| Dimensions     | 42.5 x 19.5 x 36 in  |
| Max Load       | 120 Kg               |
| Suspension     | Hydraulic + Spring   |
| Brake          | Dual Mechanical Disc |
| Throttle       | Twist                |
| Tire Size      | 10 inches            |
| Tire Type      | Tubeless             |

\*

| Folding 🗸 | Head Light 🗸 | Signal Light X | Horn 🗸 | Seat 🗸 | Splash Proof 🗸 |    |
|-----------|--------------|----------------|--------|--------|----------------|----|
|           |              |                |        |        |                | 12 |