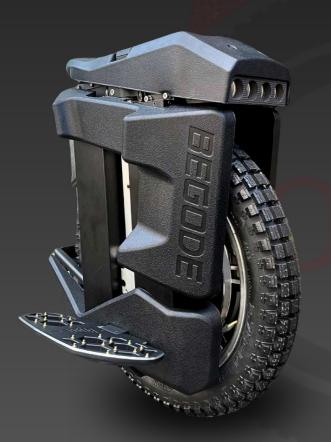

# **BEGODE A2**

#### ₱55,000.00

| Voltage          | 84 v      |  |  |
|------------------|-----------|--|--|
| Motor            | 1000 w    |  |  |
| Configuration    | Single    |  |  |
| Max Speed        | 40 Kph    |  |  |
| Max Range        | 40 Km     |  |  |
| Battery Capacity | 750 wh    |  |  |
| Charging Time    | 4.0 Hours |  |  |

0 0

|  | Folding X | Head Light 🗸 | Signal Light 🗸 | Horn X | Seat X | Rain Proof 🗸 |
|--|-----------|--------------|----------------|--------|--------|--------------|
|--|-----------|--------------|----------------|--------|--------|--------------|