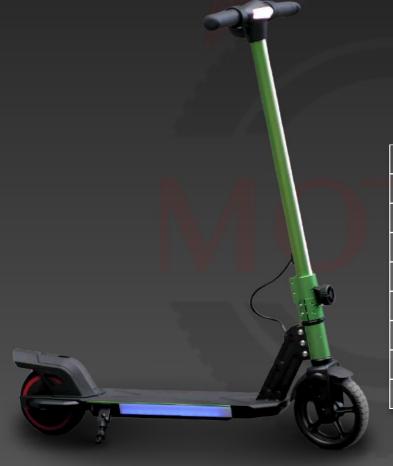

### MOTUR G36 ₱14,999.00

| Voltage          | 36 v      |
|------------------|-----------|
| Motor            | 1000 w    |
| Configuration    | Single    |
| Max Speed        | 30 Kph    |
| Max Range        | 15 Km     |
| Battery Capacity | 10 ah     |
| Charging Time    | 5.0 Hours |

| Product Weight | 20 Kg                |
|----------------|----------------------|
| Climbing Grade | 16°                  |
| Dimensions     | 42.5 x 19.5 x 36 in  |
| Max Load       | 120 Kg               |
| Suspension     | Hydraulic + Spring   |
| Brake          | Dual Mechanical Disc |
| Throttle       | Twist                |
| Tire Size      | 10 inches            |
| Tire Type      | Tubeless             |

\*

| Folding 🗸 | Head Light 🗸 | Signal Light X | Horn 🗸 | Seat 🗸 | Splash Proof 🗸 |    |
|-----------|--------------|----------------|--------|--------|----------------|----|
|           |              |                |        |        |                | 12 |