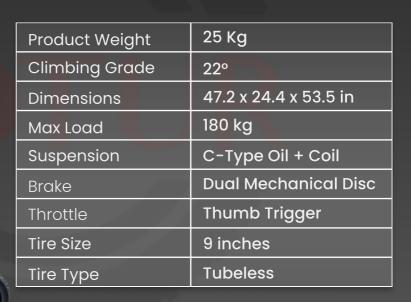

#### NAMI STELLAR BASE ₱48,000.00

| 52 v      |
|-----------|
| 2520 w    |
| Single    |
| 50 Kph    |
| 50 Km     |
| 15.0 ah   |
| 7.5 Hours |
|           |

| Folding 🗸 🛛 Head Light 🗸 | Signal Light 🗸 | Horn 🗸 | Seat X | Rain Proof 🗸 |
|--------------------------|----------------|--------|--------|--------------|
|--------------------------|----------------|--------|--------|--------------|