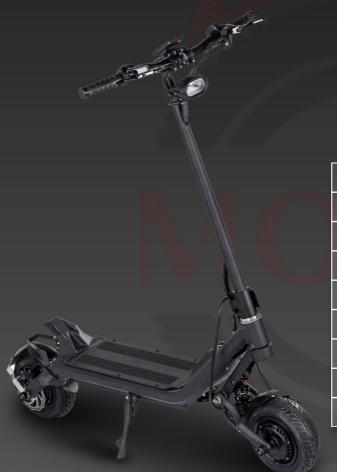

#### **NAMI KLIMA BASE** ₱90,000.00

| Voltage          | 60 v       |
|------------------|------------|
| Motor            | 2520 w x 2 |
| Configuration    | Dual       |
| Max Speed        | 65 Kph     |
| Max Range        | 70 Km      |
| Battery Capacity | 25 ah      |
| Charging Time    | 5.0 Hours  |