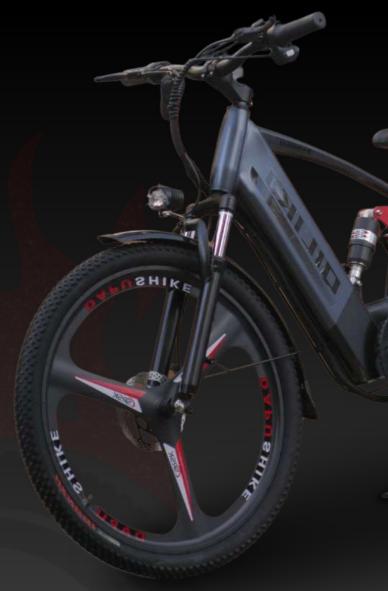

#### **MOTUR GRANDE** ₱29,999.00

| Voltage          | 48 v               |
|------------------|--------------------|
| Motor            | 1000 pw            |
| Configuration    | Single             |
| Max Speed        | 45 Kph             |
| Max Range        | 50 Km Pedal Assist |
| Battery Capacity | 11.0 ah            |
| Charging Time    | 5.5 Hours          |

| Product Weight | 27 Kg                |  |
|----------------|----------------------|--|
| Climbing Grade | 17°                  |  |
| Dimensions     | 71 x 26 x 44 in      |  |
| Max Load       | 180 kg               |  |
| Suspension     | Hydraulic + Spring   |  |
| Brake          | Dual Mechanical Disc |  |
| Throttle       | Twist                |  |
| Tire Size      | 26 inches            |  |
| Tire Type      | Tube Type            |  |

Folding X Head Light 🗸 Signal Light X Horn 🗸 Seat 🗸 Splash Proof 🗸